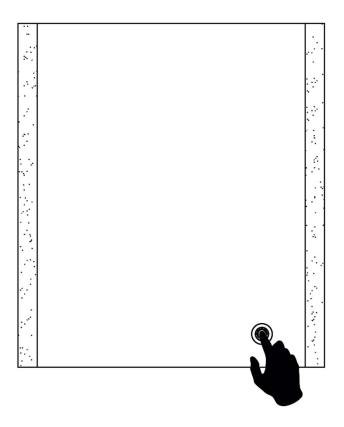

### 1. Touch switch

- a. Press the switch once to turn on/off the LED lights.
- b. When the lights are on, press and hold the switch for about 3 seconds to change the color temperature.