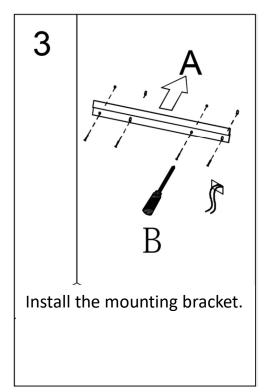

### **INSTALLATION**

the hole locations and drill Φ 6mm holes for the drywall

anchors. Install a junction

box behind the mirror for

power connections.

Switch cable (black) to hot wire.

Using the wall studs to hang the mirror is highly recommended.