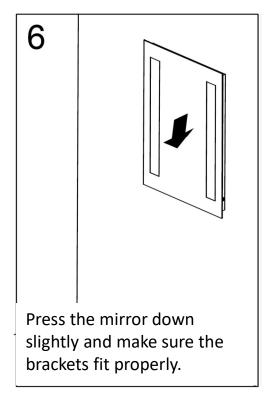

### **INSTALLATION**

the hole locations and drill Φ 6mm holes for the drywall

anchors. Install a junction

box behind the mirror for

power connections.

Switch cable (black) to hot wire.

Using the wall studs to hang the mirror is highly recommended.