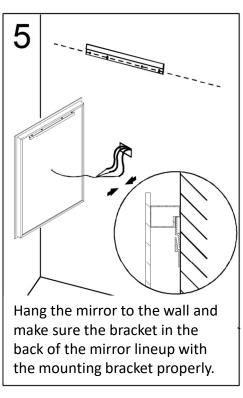

### **INSTALLATION**

the hole locations and drill Φ 6mm holes for the drywall

anchors. Install a junction

box behind the mirror for

power connections.

Switch cable (black) to hot wire.

Using the wall studs to hang the mirror is highly recommended.