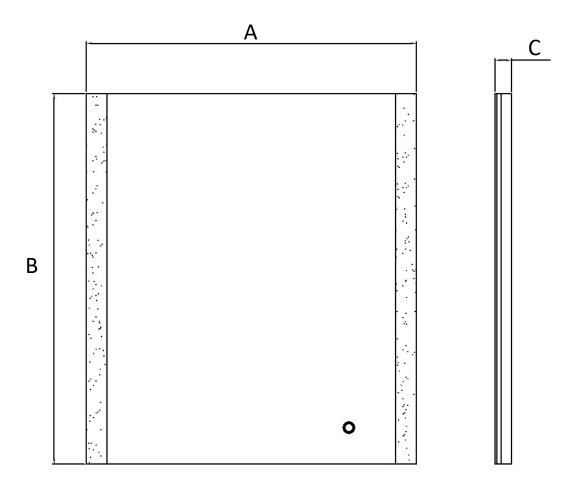

# **INSTALLATION DIMENSIONS**

| Model #  | Α  | В  | С      |
|----------|----|----|--------|
| 62802435 | 24 | 35 | 1 9/16 |
| 62803524 | 35 | 24 | 1 9/16 |
| 62803236 | 32 | 36 | 1 9/16 |
| 62803632 | 36 | 32 | 1 9/16 |
| 62804636 | 46 | 36 | 1 9/16 |
| 62803646 | 36 | 46 | 1 9/16 |
| 62805636 | 56 | 36 | 1 9/16 |
| 62803656 | 36 | 56 | 1 9/16 |