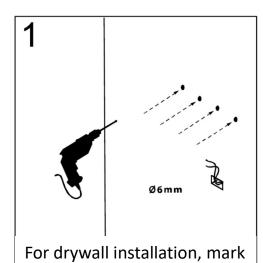

### **INSTALLATION**

the hole locations and drill Φ 6mm holes for the drywall

anchors. Install a junction

box behind the mirror for

power connections.

Switch cable (black) to hot wire.

Using the wall studs to hang the mirror is highly recommended.