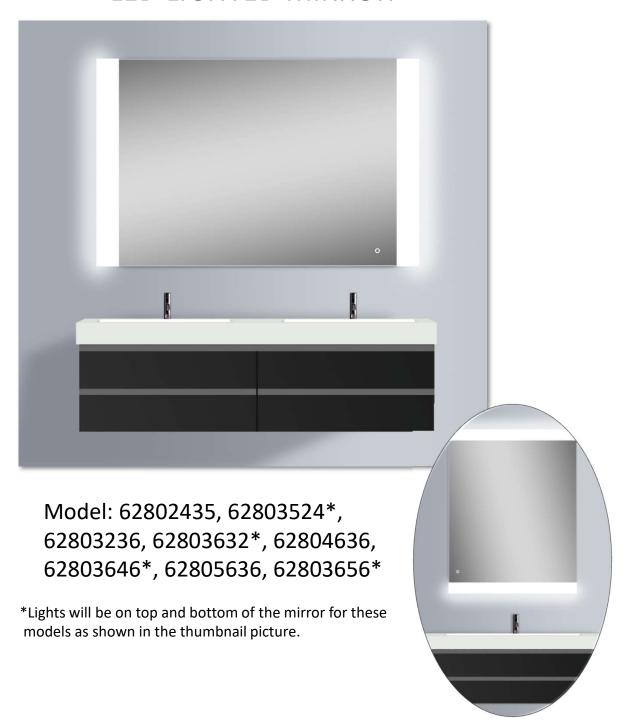

## LED LIGHTED MIRROR

NOTE: Items other than the mirror shown in the pictures above are not included

# **INSTALLATION DIMENSIONS**

| Model #  | Α  | В  | С      |
|----------|----|----|--------|
| 62802435 | 24 | 35 | 1 9/16 |
| 62803524 | 35 | 24 | 1 9/16 |
| 62803236 | 32 | 36 | 1 9/16 |
| 62803632 | 36 | 32 | 1 9/16 |
| 62804636 | 46 | 36 | 1 9/16 |
| 62803646 | 36 | 46 | 1 9/16 |
| 62805636 | 56 | 36 | 1 9/16 |
| 62803656 | 36 | 56 | 1 9/16 |