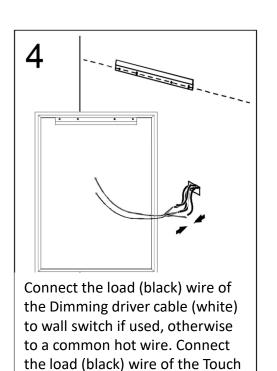

### **INSTALLATION**

the hole locations and drill Φ 6mm holes for the drywall

anchors. Install a junction

box behind the mirror for

power connections.

Switch cable (black) to hot wire.

Using the wall studs to hang the mirror is highly recommended.