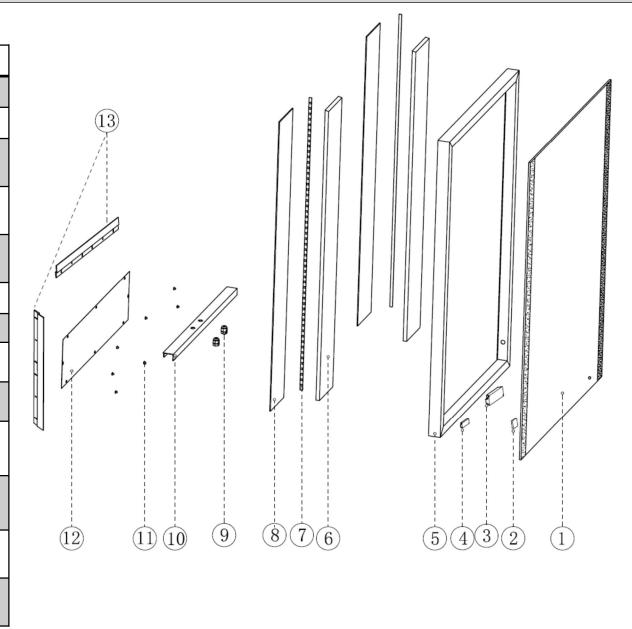

# Exploded view

|      | _                          |  |  |
|------|----------------------------|--|--|
| Part | Description                |  |  |
| 1    | Mirror                     |  |  |
| 2    | Touch Switch               |  |  |
| 3    | Dimmable<br>LED Driver     |  |  |
| 4    | Touch Switch<br>LED Driver |  |  |
| 5    | Aluminum<br>Frame - Main   |  |  |
| 6    | Light Diffuser             |  |  |
| 7    | LED Strip                  |  |  |
| 8    | Cover Plate                |  |  |
| 9    | Cable Strainer             |  |  |
| 10   | Frame -<br>Electrical Box  |  |  |
| 11   | Screws -<br>Electrical Box |  |  |
| 12   | Galvanized<br>Plate        |  |  |
| 13   | Mounting<br>Bracket        |  |  |