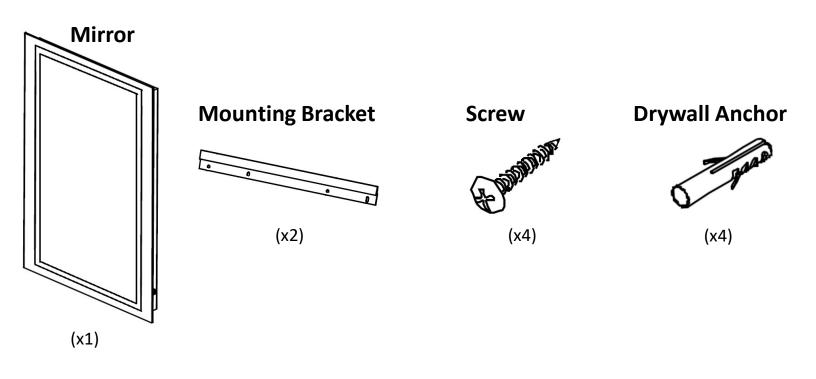

# **USER GUIDE**

## LED LIGHTED MIRROR



NOTE: Items other than the mirror shown in the pictures above are not included



### **IMPORTANT SAFETY INFORMATION**

Please read through this installation instruction so you will know how to install and operate your model properly. Keep this document in a safe place for future reference after use.

# **WARNING**

This product must be installed in accordance with the installation instruction by qualified technician. Failure to follow instruction could result in death or serious bodily injury.

# **A** CAUTION

This product must be serviced by qualified personnel. ALWAYS unplug the power cord or turn off the circuit breaker before service.

### PACKAGE CONTENTS



### **INSTALLATION**



the hole locations and drill Φ 6mm holes for the drywall

anchors. Install a junction

box behind the mirror for

power connections.







Switch cable (black) to hot wire.







Using the wall studs to hang the mirror is highly recommended.

# **INSTALLATION DIMENSIONS**



| Model #  | Α  | В  | С      |
|----------|----|----|--------|
| 62802435 | 24 | 35 | 1 9/16 |
| 62803524 | 35 | 24 | 1 9/16 |
| 62803236 | 32 | 36 | 1 9/16 |
| 62803632 | 36 | 32 | 1 9/16 |
| 62804636 | 46 | 36 | 1 9/16 |
| 62803646 | 36 | 46 | 1 9/16 |
| 62805636 | 56 | 36 | 1 9/16 |
| 62803656 | 36 | 56 | 1 9/16 |

## **BASIC OPERATION**



### 1. Touch switch

- a. Press the switch once to turn on/off the LED lights.
- b. When the lights are on, press and hold the switch for about 3 sec