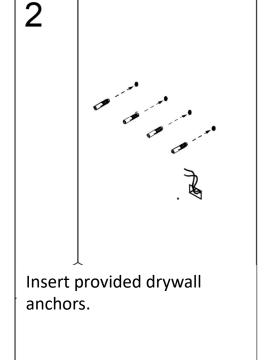

### **INSTALLATION**

the hole locations and drill Φ 6mm holes for the drywall

anchors. Install a junction

box behind the mirror for

power connections.

Switch cable (black) to hot wire.

Using the wall studs to hang the mirror is highly recommended.